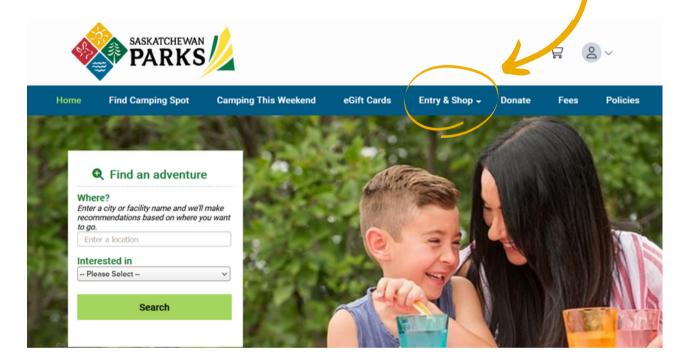

#### Step 1

In the top blue banner, hover over "Entry & Shop" and click "Entry Permits"