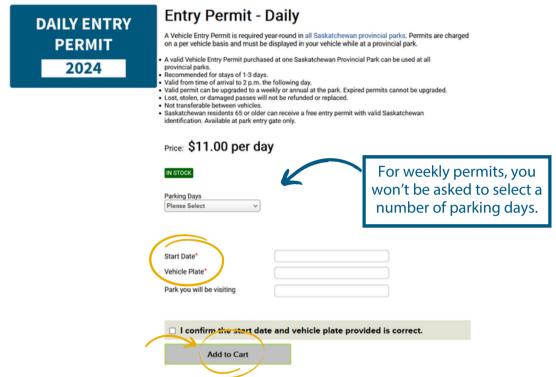

#### **Step 3a - Weekly and Daily Entry Permits Only** Review the details of your entry permit, and fill out the

information required. Confirm and click "Add to Cart"