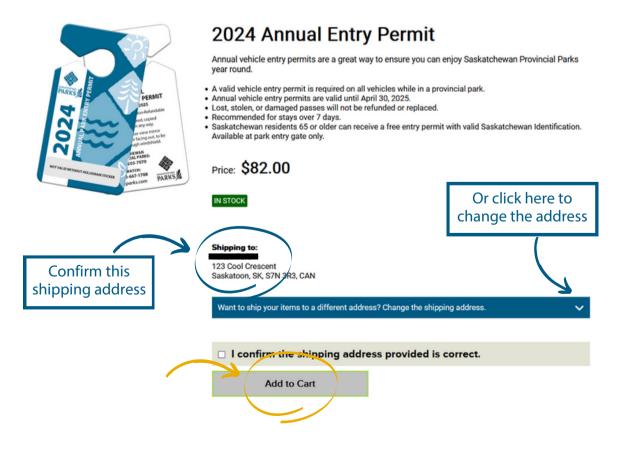

## Step 3b - Annual Entry Permits Only

Review the details of your entry permit, confirm your shipping address, and click "Add to Cart".