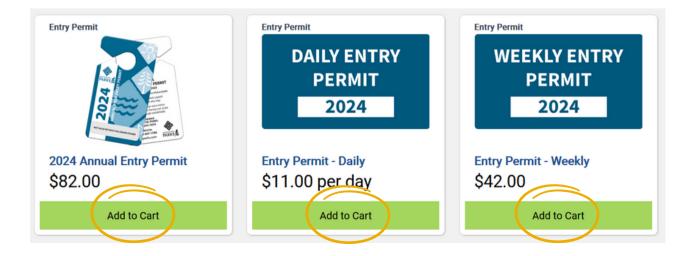

#### Step 2

Click "Add to Cart" under the type of permit you would like to purchase