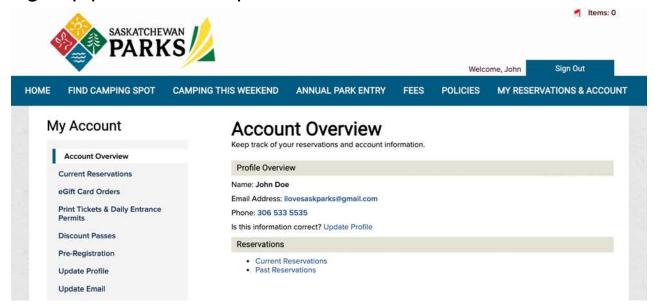

#### Step 5

An overview of your account will display. If any information is incorrect, select "Update Profile". If information is correct, the sign up process is complete.