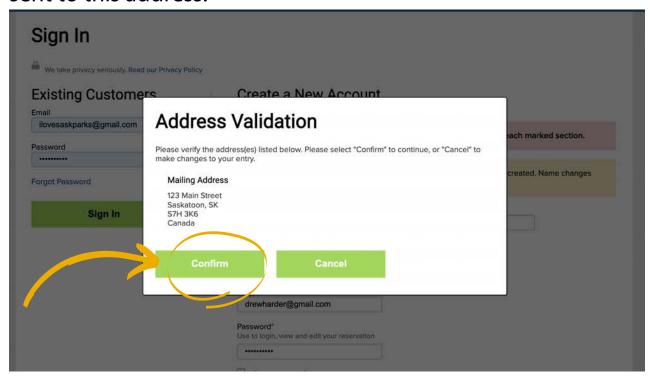

#### Step 4

Review your mailing address. If it is correct, select "Confirm". If there is an error, select "Cancel" and correct the information.

It is important that your mailing address is correct as any future purchases that need to be physically delivered to you will be sent to this address.