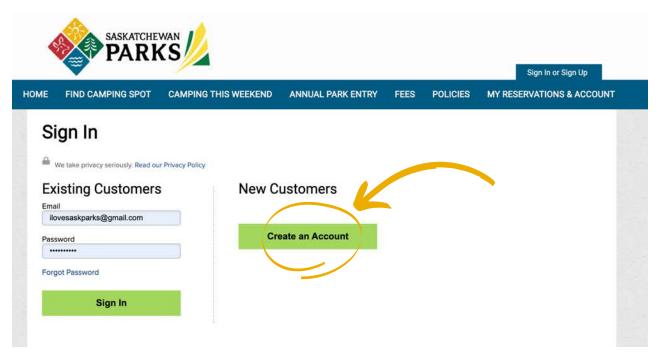

# HOW TO CREATE A NEW ACCOUNT AND SIGN IN

A STEP-BY-STEP GUIDE

### Step 1

Go to parks.saskatchewan.ca and select the "Sign In or Sign Up" tab in the top right corner.



# **Step 2**Under New Customers, select "Create an Account".



## Step 3

Enter your information in the required fields. Select "Continue".



#### Step 4

Review your mailing address. If it is correct, select "Confirm". If there is an error, select "Cancel" and correct the information.

It is important that your mailing address is correct as any future purchases that need to be physically delivered to you will be sent to this address.



#### Step 5

An overview of your account will display. If any information is incorrect, select "Update Profile". If information is correct, the sign up process is complete.