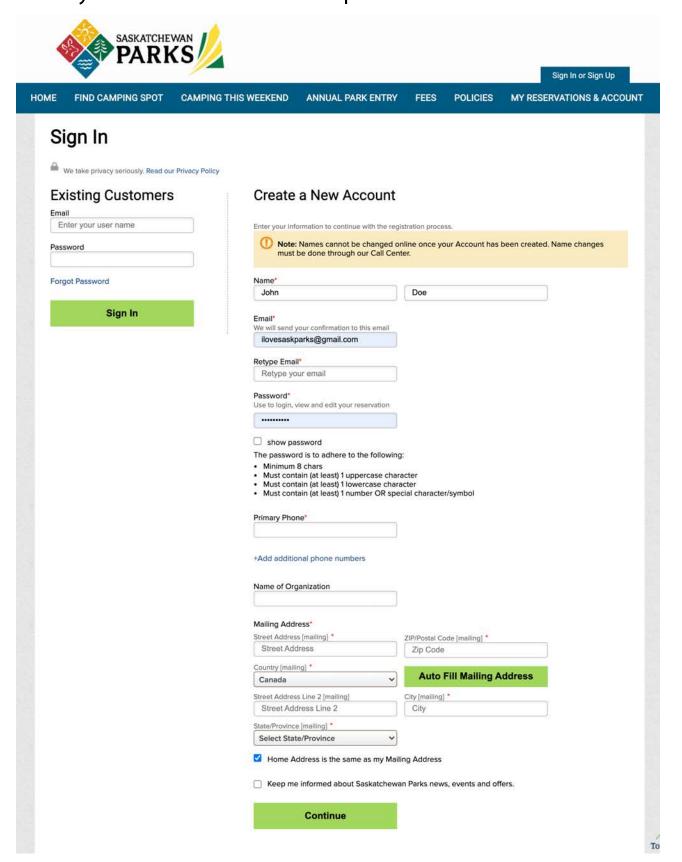

# HOW TO CREATE A NEW ACCOUNT AND SIGN IN

A STEP-BY-STEP GUIDE

### Step 1

Go to parks.saskatchewan.ca and select the "Sign In or Sign Up" tab in the top right corner.



# **Step 2**Under New Customers, select "Create an Account".



## Step 3

Enter your information in the required fields. Select "Continue".



#### Step 4

Review your mailing address. If it is correct, select "Confirm". If there is an error, select "Cancel" and correct the information.

It is important that your mailing address is correct as any future purchases that need to be physically delivered to you will be sent to this address.



#### Step 5

An overview of your account will display. If any information is incorrect, select "Update Profile". If information is correct, the sign up process is complete.