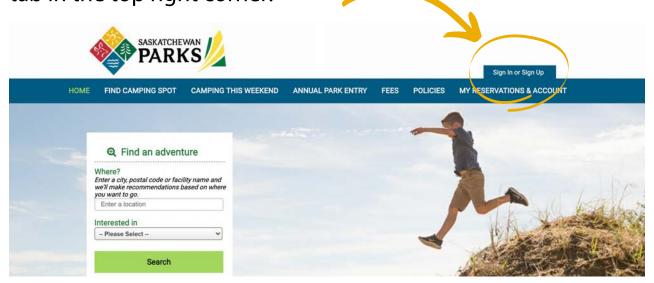

### Step 1

Go to parks.saskatchewan.ca and select the "Sign In or Sign Up" tab in the top right corner.