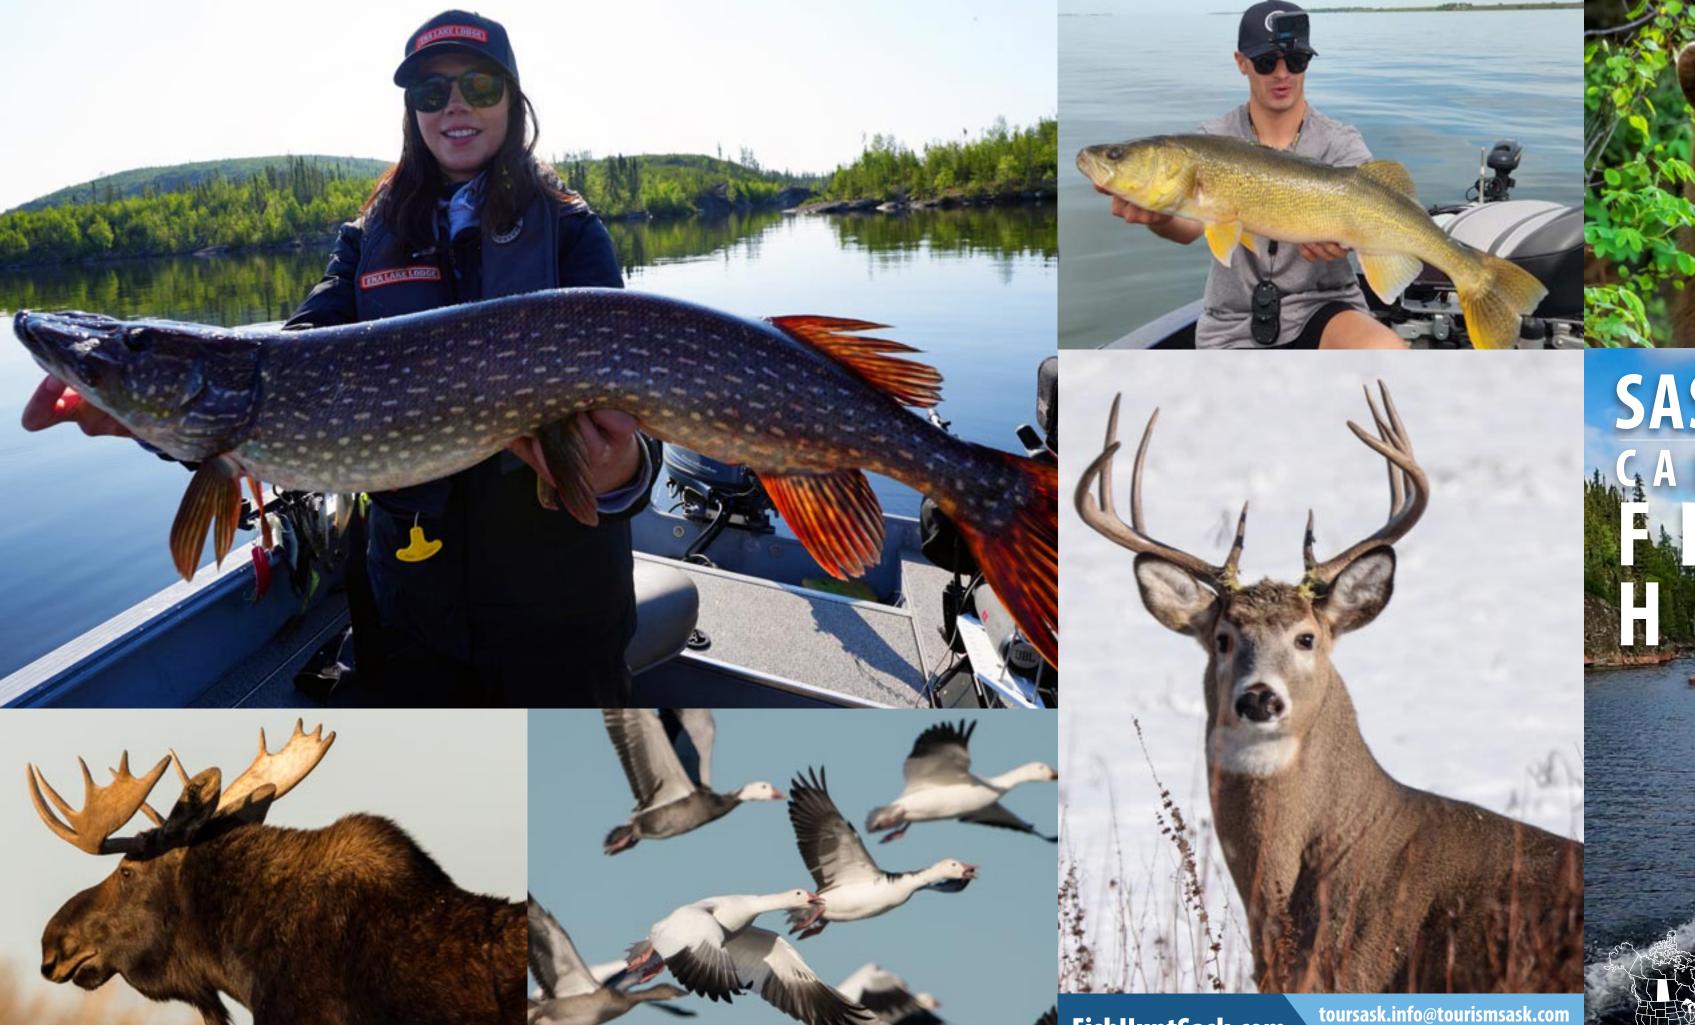

## Northern pike

Big northern pike can be found throughout Saskatchewan, but in the cool northern lakes, they can grow to monster size. It is one of the fiercest and most thrilling freshwater sport fish.

# Walleye

Record-size walleye have been pulled from Saskatchewan lakes. The species prefers deeper waters and can be found throughout the province.

# Lake trout

The only trout species native to Saskatchewan can be found in the cool, clear and deep lakes in the northern half of the province. Saskatchewan has boasted some huge catches.

**Arctic grayling** Arctic grayling swim the cold, clear lakes and fast-moving streams of northern Saskatchewan. It is a

# Big bucks

Saskatchewan produces more record-breaking white-tailed deer than anywhere else in North America. A perfect mix of genetics and habitat means that your next hunt could be one for the record books.

# **Black bear**

Roaming the northern forests down to the southeastern parts of the province, bears up to 500 lb. appear in a wide range of colour phases.

Western moose, averaging 1,300 lb., are found in Saskatchewan's northern forests and some southern locations.

# Waterfowl

Saskatchewan has one of the largest duck populations in the world. Canada geese, snow geese, sandhill cranes and other waterfowl species also nest here.